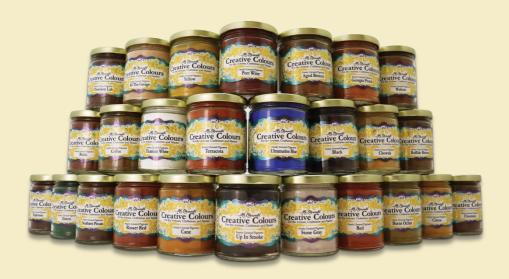

# Mr. Cornwall's Creative Colours

#### FOR WOODWORKERS AND ARTISTS

Can be used with any Odie's Oil product For decorative and patinated shades

**Mr. Cornwall's Creative Colours** are 100% pure finely ground pigments created especially **for the Artisan, Craftsman and Master**. These pigments can be mixed with all of the Odie's finishes to create decorative finishes, man-made patinas, and color-matched protective finishes for furniture and floors. Blend the colors together to create custom colors!

#### **AVAILABLE COLOURS**

Black, Titanium White, Red, Yellow, Ultramarine Blue, Green, Russet Red, Aged Bronze, Espresso, Citrus, Coffee, Brick, Port Wine, Buffalo Brown, Walnut, Chowda, Chestnut, Stone Gray, Terracotta, Georgia Peach, Southern Pecan, Burnt Ochre, Up in Smoke, Cane, All the Greige, Chocolate

**INSTRUCTIONS:** Add your chosen colorant to any Odie's Oil product in the amount required for the desired color depth, then mix or shake! The so obtained mixture can then be applied just like natural Odie's oils.