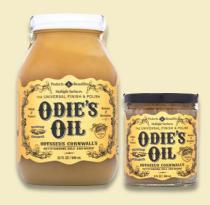

### Odie's Oil

#### PROVIDES PROTECTION AND BEAUTY

For all surfaces
Protection in one layer
Brilliant color

SOLVENT FREE FOOD GRADE

- For indoor and outdoor use
- For all types of wood (domestic/exotic), furniture, floors, shutters, ships, kitchen tools
- Coverage: **266 ml**: 25-40 sqm; **946 ml**: 90-140 sqm (depending on wood type and density)
- Up to 20 times the coverage as conventional finishes

# Easy to use APPLY, THEN WIPE OFF! Easy to maintain

**INSTRUCTIONS:** Mix or shake well! Take only a very small amount at a time and rub it into the surface! If the surface feels dry, use more until the pores are filled. Leave the surface like this for at least 40 minutes, but up to max. 20 hours, then wipe it with a cotton cloth for a brilliant effect! Most surfaces can be used within 24 hours and can be exposed to liquids within 3-5 days.